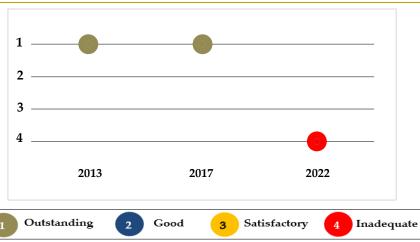

The chart demonstrates the school's overall effectiveness throughout the last three reviews.