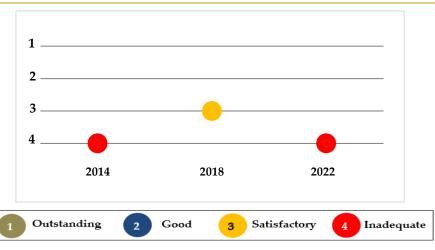

The chart demonstrates the school's overall effectiveness throughout the last three reviews.