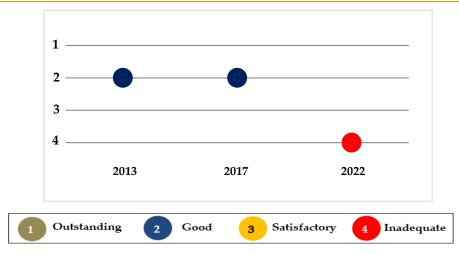

The chart demonstrates the school's overall effectiveness throughout the last three reviews.