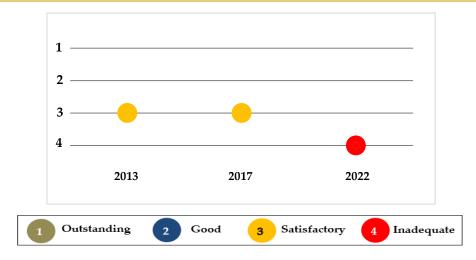

The chart demonstrates the school's overall effectiveness throughout the last three reviews.