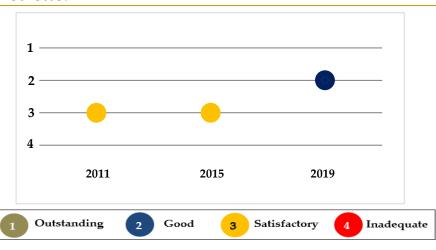

The chart demonstrates the school's overall effectiveness throughout the last three reviews.