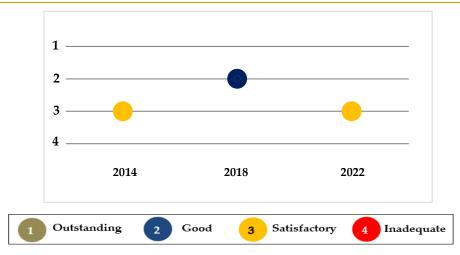

The chart demonstrates the Institute's overall effectiveness throughout the last three reviews.