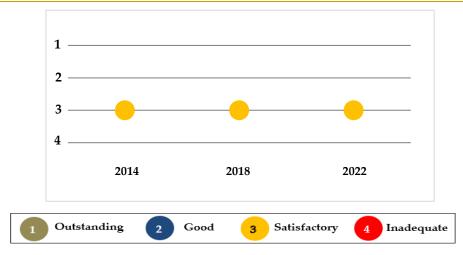

The chart demonstrates the school's overall effectiveness throughout the last three reviews.