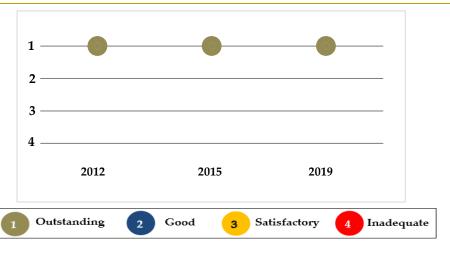

The chart demonstrates the school's overall effectiveness throughout the last three reviews.