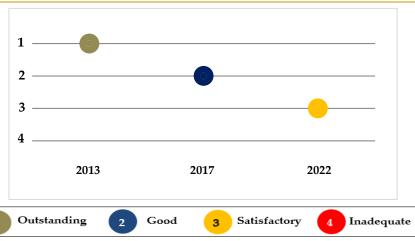

The chart demonstrates the school's overall effectiveness throughout the last three reviews.