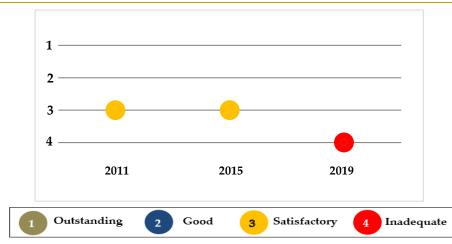

The chart demonstrates the school's overall effectiveness throughout the last three reviews.