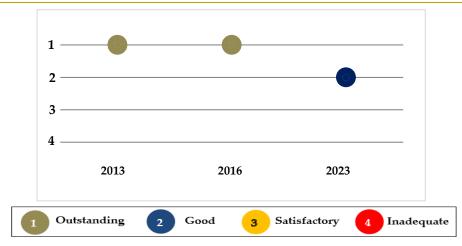

The chart demonstrates the school's overall effectiveness throughout the last three reviews.