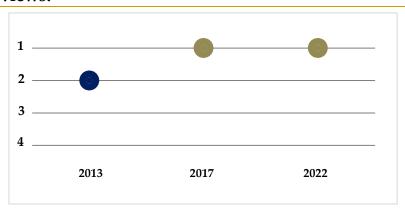

The chart demonstrates the school's overall effectiveness throughout the last three reviews.

meeting special needs

and governance

Capacity to improve

The school's overall effectiveness

Leadership, management