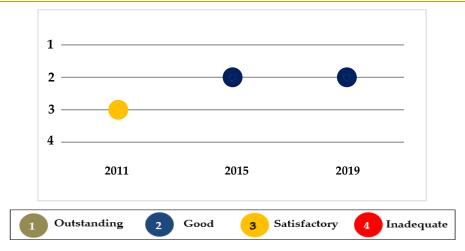

The chart demonstrates the school's overall effectiveness throughout the last three reviews.